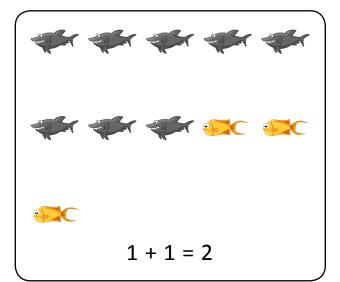

1) Bob and Jim solved the following word problem: There are 11 fish in the fish tank. 8 fish are black color fish and the remaining are gold fish. How many gold fish are there in the fish tank?

There are 11 fish in the fish tank. 8 fish are black color fish and the remaining are gold fish. How many gold fish are there.

Bob's work

Strategy:\_\_\_\_\_

Jim's work

Strategy:

a)

b)