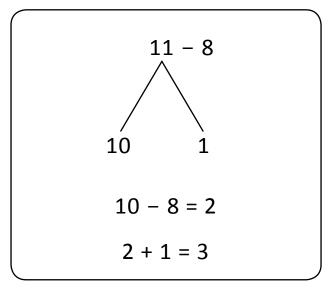

1) Bob and Jim solved the following word problem: There are 11 fish in the fish tank. 8 fish are black color fish and the remaining are gold fish. How many gold fish are there in the fish tank?

There are 11 fish in the fish tank. 8 fish are black color fish and the remaining are gold fish. How many gold fish are there.

Bob's work

Strategy:\_\_\_\_\_

Jim's work

Strategy:

a)

b)